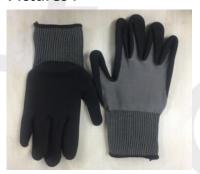

**Product reference:** K01-501

Article code:

Glove description: 15G UHMWPE liner, black nitrile microfoam palm coating

Available sizes: 67891011

Pictures:

No.118, JIALINGJIANG ROAD, NEW INDUSTRIAL ZONE, RUDONG, JIANGSU, CHINA