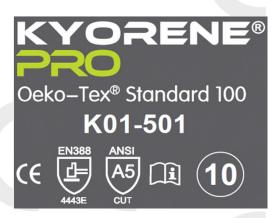

**Product reference:** K01-501

Article code:

Glove description: 15G UHMWPE liner, black nitrile microfoam palm coating

Available sizes: 67891011

Pictures:

No.118, JIALINGJIANG ROAD, NEW INDUSTRIAL ZONE, RUDONG, JIANGSU, CHINA

Reference standard:

Levels of performance / class of protection

EN 420:2003+A1:2009

EN 388:2016

4443E

At the date of certificate the product is in compliance with Annex XVII of REACh regulation (n° 1907/2006 and revisions)