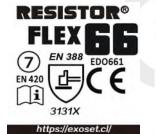

## 3131X

Levels of performance / class of protection

« X »indicates that the glove has not been submitted to the test or the test method appears not to be suitable for the glove design or material.

At the date of certificate the product is in compliance with Annex XVII of REACh regulation (n° 1907/2006 and revisions)

#### Issued in Lyon by Maxence DREVET Project Certification Manager

EN 420:2003+A1:2009

EN 388:2016