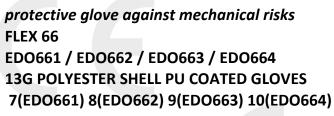

# MANUFACTURER'S TECHNICAL FILE TO THE PPE REGULATION 2016/425

| Reference of the product | : | FLEX 66                              |
|--------------------------|---|--------------------------------------|
| Article code             | : | EDO661 / EDO662 / EDO663 /<br>EDO664 |
| Technical file index     | : | 01                                   |
| Last update              | : | OCTOBER 2019                         |